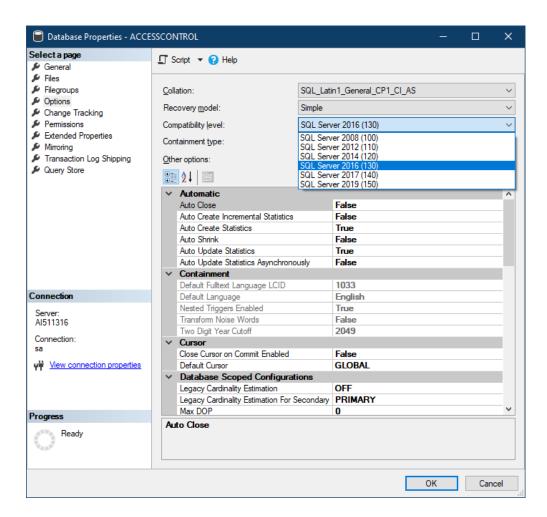

## **Resolution:**

- 1. Ensure you have SQL System Administrator (SA) Permissions
- 2. Login as the SQL Administrator
- 3. Go to ACCESSCONTROL db->right click it and choose properties, go to options and change the compatibility level to SQL Server 2016 (130)
- 4. Apply the change
- 5. Restart the LS Reporting Service